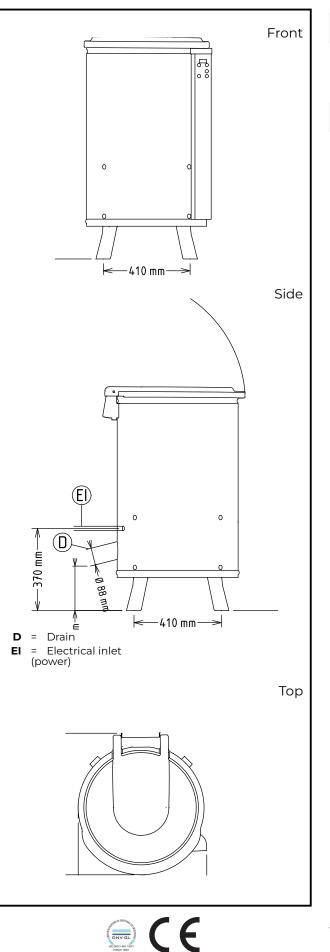

# Spin Dryers Vegetable Dryer, 10 Kg with resin basket

Electric

| Supply voltage:<br>Electrical power max.:<br>Total Watts: | 220-240/380-415 V/3 ph/50<br>Hz<br>0.75 kW<br>0.75 kW |
|-----------------------------------------------------------|-------------------------------------------------------|
| Key Information:                                          |                                                       |
| External dimensions,<br>Width:                            | 578 mm                                                |
| External dimensions,<br>Depth:                            | 639 mm                                                |
| External dimensions,<br>Height:                           | 1005 mm                                               |
| Shipping weight:                                          | 71 kg                                                 |
| Well Capacity:                                            | 65 lt                                                 |
| Usable well capacity:                                     | 65 lt                                                 |
| Load per cycle - light<br>vegetables:                     | 18 UNITS OF LETTUCE                                   |
| Load per cycle - heavy<br>vegetables:                     | 10                                                    |