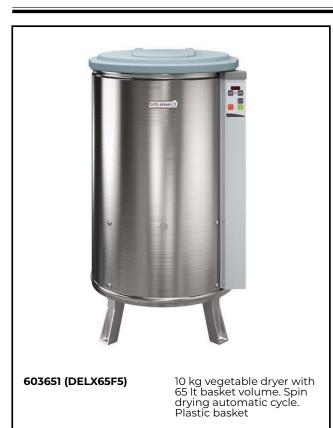

## **Spin Dryers** Vegetable Dryer, 10 Kg with resin basket

#### Item No.

Body and panels in stainless steel, lid in plastic material. Removable resin basket (65 litres). Flat and waterproof touch button control panel. Two cycles: "automatic" which alternates rotation with several sudden stops (for all vegetables); "manual" thanks to the adjustable timer up to 59 minutes (for delicate vegetables). Residual water is eliminated through an outlet pipe. Equipped with self-braking motor which stops the machine after the set drying time or if the lid is open during the cycle. IP55 and IP34 protection. V-ribbed belt drive. Basket rotation speed: 330 rpm. Load capacity: 10 kg, - 18 lettuce heads.

# Main Features

- Spin drying automatic cycle with short drying time (1 to 2 minutes).
- "Automatic" cycle alternates rotation to several sudden stops, suitable for all vegetables.
- "Manual" cycle uses adjustable timer up to 59 minutes, to be used for delicate vegetables.
- Outlet pipe eliminates residual water.
- Timer with digital display and countdown.
- Heavy vegetables load per cycle: 10 Kg
- Light vegetables load per cycle: 18 units of lettuce heads.
- Safety device stops the machine when the cover is opened.
- Electrical braking system to stop basket rotation in a matter of seconds at the end of the cycle or when lid is opened.

## Construction

- Stainless steel body and panels.
- Removable resin basket, 65 liters capacity.
- Basket rotates at approximately 330 rpm.